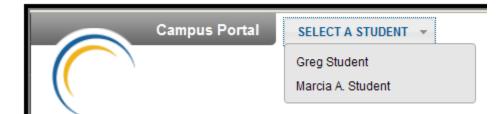

Use the **Select Student** drop down in the top left of the screen to view all of the students a user has rights to view and select a student to view Portal information for that student only. Only students with an enrollment in the current year or an enrollment next year will display in the list.

Students can be enrolled in multiple calendars or schools. When this is the case, another dropdown menu will indicate which enrollment information is currently being viewed and will allow the user to view the information from other enrollments in the current year.

| Marcia Anne Student              | SELECT A STUDENT |  |  |  |
|----------------------------------|------------------|--|--|--|
| 10-11 Honus Wagner Middle Scho 🔻 |                  |  |  |  |
| 10-11 Honus Wagner Middle Scho   |                  |  |  |  |
| 10-11 001 Senior High            |                  |  |  |  |