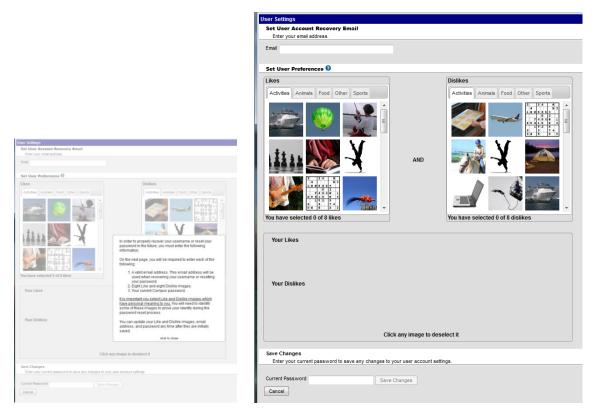

All users will need to update security preferences once. Upon the first three logins, this screen will be shown:

If the security preferences haven't been updated by the third login, or you selected Yes on this window, the following screen will appear. On this screen, enter your e-mail address, select 8 **EACH** likes and dislikes, and your password at the bottom of the screen and click on **Save Changes**. (The **Save Changes** button will be grayed out until you have completed all these items.) This process allows you to use the **Forgot your password?** or **Forgot your username?** links on the initial login screen under the Help menu if you have forgotten your login information.