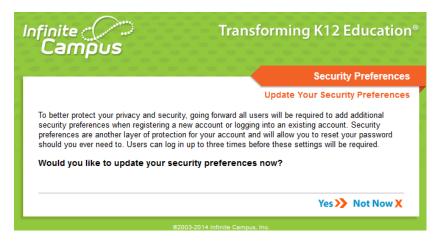

All users will need to update security preferences once. Upon the first three logins, this screen will be shown:

If the security preferences haven't been updated by the third login, or you selected Yes on this window, the following screen will appear. On this screen, enter your e-mail address, select 8 **EACH** likes and dislikes, and your password at the bottom of the screen and click on **Save Changes**. (The **Save Changes** button will be grayed out until you have completed all these items.) This process allows you to use the **Forgot your password?** or **Forgot your username?** links on the initial login screen under the Help menu if you have forgotten your login information.