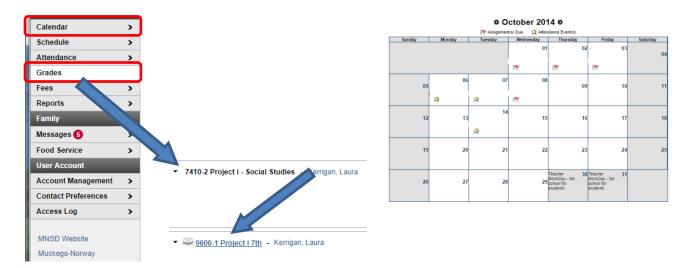

External links, located at the bottom of the navigation panes, often lead to school or district websites and open in a separate browser window to increase the security of the Campus Portal.

Once logged in, to see when assignments are due or view attendance events, click on the Calendar tab. To see details about a particular class, go to the Grades tab and click on the class name in the list.

Once you select a class, the following screen appears. To see more details about an assignment, click on the assignment name.